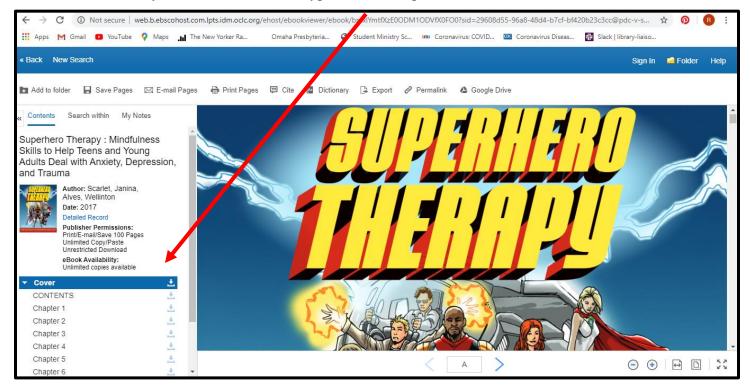

Once you enter this information, click on "Login."

**Finally, this will bring you to the EBSCO***host* **server,** and you will find a detailed record of the eBook for which you have been searching. Click on "PDF Full Text," if it is an option. If not, click on any other hyperlinked option on the left side bar.

This link should take you to the eBook, with hyperlinks to chapters in the left-hand column!

This eBook will only last on your computer so long before logging you out, in which case you will have to repeat the process. **Also, if you need to cite the book you are reading,** go to the previous page containing the detailed record of the eBook, click on the link for "Cite" in the right-hand column, and a list of citation styles will appear with the eBook already formatted to the citation style! Scroll until you find the citation style you need. Feel free to copy and paste the citation. **Be sure to check the citation,** as sometimes this format could be slightly off (particularly with spacing and punctuation).