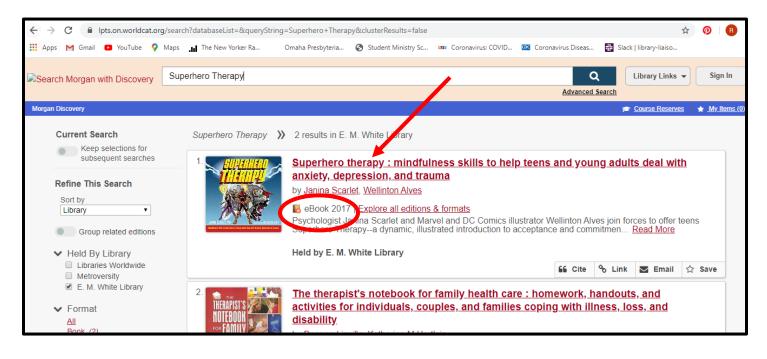

This will open a new tab, in Morgan Discovery, with your search results.

**Then,** choose from among the results of your search. Click on the hyperlinked Title, Author's Name, or Keyword that best fits your search.

When the sidebar description of the book comes up, click on the hyperlink for "Check for Electronic Resources."

This will open a new tab that looks like this:

| $\leftarrow \ \rightarrow \ G$ | lpts.c    | n.worldca | t.org/atozt   | itles?url_ver=Z39.88-2004 | 𝔯_id=info%3Asid%2 | Flpts.worldcat.org%3Awo | ldcat&rft_val_fmt=info%3 | 3Aofi%2Ffmt%3Akev%3A | mtx%3Abook&rft.ge 🕁 |
|--------------------------------|-----------|-----------|---------------|---------------------------|-------------------|-------------------------|--------------------------|----------------------|---------------------|
| Apps M                         | Gmail 🕒   | YouTube   | 💡 Maps        | The New Yorker Ra         | Omaha Presbyteria | Student Ministry Sc     | Coronavirus: COVID       | Coronavirus Diseas   | Hibrary-liaiso      |
| Search Mo                      | rgan with | Discover  | у             |                           |                   |                         |                          |                      | Library Links 🔻     |
| MORGAN DISCOVERY               |           |           |               |                           |                   |                         |                          |                      | Course Reserves     |
|                                | Search    |           |               | Browse                    |                   |                         |                          |                      |                     |
| Search for:                    | Articles  | eBoc      |               | Books Citation Jou        | mals              |                         |                          |                      |                     |
| O 155N:                        |           | Searc     | h print holdi | ngs only                  |                   |                         |                          |                      |                     |
| Clear                          | Search    |           |               |                           |                   |                         |                          |                      |                     |