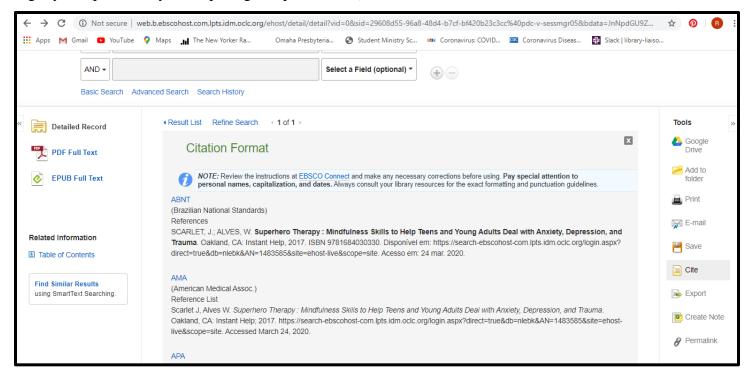

This link should take you to the eBook, with hyperlinks to chapters in the left-hand column!

This eBook will only last on your computer so long before logging you out, in which case you will have to repeat the process. **Also, if you need to cite the book you are reading,** go to the previous page containing the detailed record of the eBook, click on the link for "Cite" in the right-hand column, and a list of citation styles will appear with the eBook already formatted to the citation style! Scroll until you find the citation style you need. Feel free to copy and paste the citation. **Be sure to check the citation,** as sometimes this format could be slightly off (particularly with spacing and punctuation).