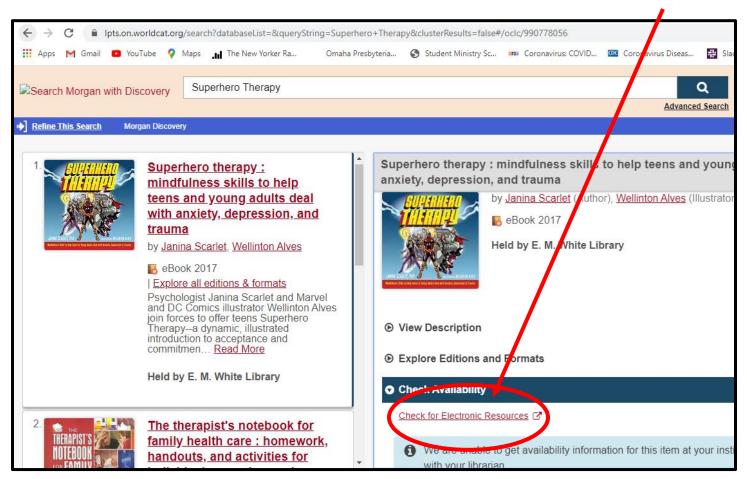

When the sidebar description of the book comes up, click on the hyperlink for "Check for Electronic Resources."

This will open a new tab that looks like this:

| $\leftarrow \ \rightarrow \ G$ | lpts.c    | n.worldca | t.org/atozt   | itles?url_ver=Z39.88-2004 | 𝔯_id=info%3Asid%2 | Flpts.worldcat.org%3Awo | ldcat&rft_val_fmt=info%3 | 3Aofi%2Ffmt%3Akev%3A | mtx%3Abook&rft.ge 🕁 |
|--------------------------------|-----------|-----------|---------------|---------------------------|-------------------|-------------------------|--------------------------|----------------------|---------------------|
| Apps M                         | Gmail 🕒   | YouTube   | 💡 Maps        | The New Yorker Ra         | Omaha Presbyteria | Student Ministry Sc     | Coronavirus: COVID       | Coronavirus Diseas   | Hibrary-liaiso      |
| Search Mo                      | rgan with | Discover  | у             |                           |                   |                         |                          |                      | Library Links 🔻     |
| MORGAN DISCOVERY               |           |           |               |                           |                   |                         |                          |                      | Course Reserves     |
|                                | Search    |           |               | Browse                    |                   |                         |                          |                      |                     |
| Search for:                    | Articles  | eBoc      |               | Books Citation Jou        | mals              |                         |                          |                      |                     |
| O 155N:                        |           | Searc     | h print holdi | ngs only                  |                   |                         |                          |                      |                     |
| Clear                          | Search    |           |               |                           |                   |                         |                          |                      |                     |